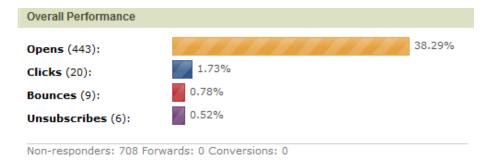

### 2<sup>nd</sup> Email Campaign / Follow-up

More overall stats...

**Google Analytics** 

Total Emails Sent: 1,157